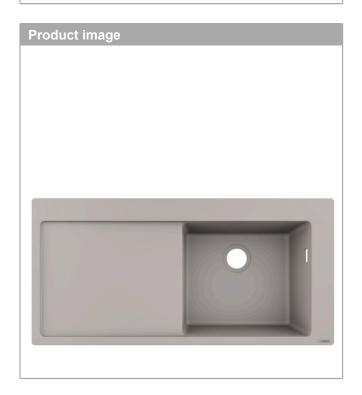

## **S514-F450 Built-in sink 450 with drainboard left** Finish: **Concretegrey** Article Number: **43314380**

## product features

· cut-out dimensions: 1030 x 490 mm

· material: SilicaTec

· number of bowls: 1 main bowl

· with drainage

 tap hole for drilling is predefined (see scale drawing), diamond drill included

orientation: bowl rightcabinet size: 60 cm

· installation type: topmount

 $\cdot$   $\,$  position overflow: on the right side of the bowl

· for installation in worktops from 20 mm

· sink depth: 190 mm

 waste set not included - please order one waste set from the required parts