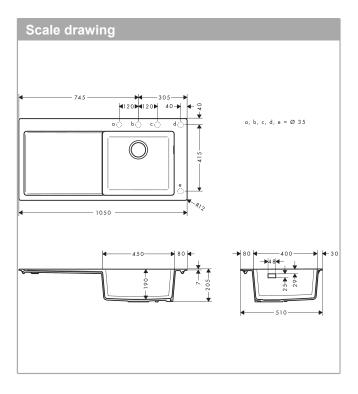

## product features

· cut-out dimensions: 1030 x 490 mm

· material: SilicaTec

· number of bowls: 1 main bowl

· with drainage

 tap hole for drilling is predefined (see scale drawing), diamond drill included

orientation: bowl rightcabinet size: 60 cm

· installation type: topmount

 $\cdot$   $\,$  position overflow: on the right side of the bowl

· for installation in worktops from 20 mm

· sink depth: 190 mm

 waste set not included - please order one waste set from the required parts